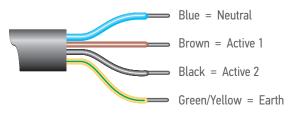

ND PRODUCTS**







TECHNICAL DATA

| Thermal Time              | 4 minutes        |  |
|---------------------------|------------------|--|
| Supply                    | AC               |  |
| Index protection rating   | IP 44            |  |
| Limit switch unit         | Rapid Adjustment |  |
| Limit switch capacity     | 46 turns         |  |
| Temperature working range | -20°C to +60°C   |  |
| Electric insulation       | Class I          |  |

# **PERFORMANCES**

| Nominal Voltage | 230V / 50Hz |         |
|-----------------|-------------|---------|
| Torque (Nm)     | 10          | 15      |
| Speed (rpm)     | 28          | 17      |
| Item Number     | 1001788     | 1001783 |
| DIMENSIONS      |             |         |
| L (mm)          | 596         | 596     |

# 230 V / 220 V



# STAR HEAD







SOMFY Pty Limited - ABN 77 003 917 244 - 9/38-46 South St, Rydalmere NSW 2116 - T +61 (0)2 8845 7200 - somfy.au@somfy.com