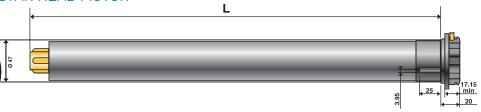

# **PERFORMANCES**

| Nominal Voltage | 230V / 50Hz |         |
|-----------------|-------------|---------|
| Torque (Nm)     | 10          | 15      |
| Speed (rpm)     | 28          | 17      |
| Item Number     | 1001788     | 1001783 |
| DIMENSIONS      |             |         |
| L (mm)          | 596         | 596     |