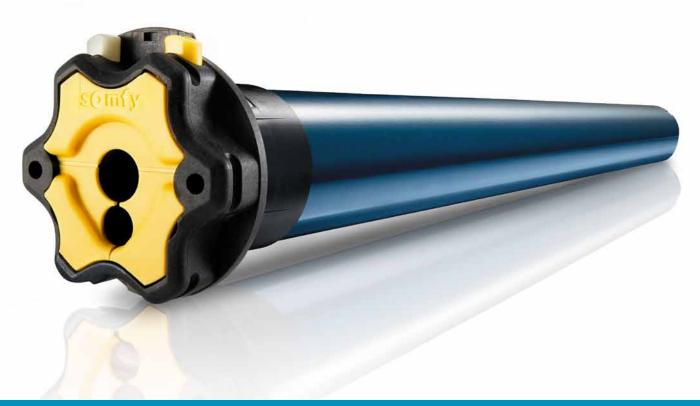

**Star head**6 possibilities to orientate the motor head.

# **Easy Integration**

- Suitable for tubes diameter 47mm or more (internal diameter)
- Same integration process as LT 50 and Altus 50
- Removable power cable

# **Easy installation**

 Available in star head (6 possibilities to orientate the motor head)

# STAR HEAD

SOMFY Pty Limited - ABN 77 003 917 244 - 9/38-46 South St, Rydalmere NSW 2116 - T +61 (0)2 8845 7200 - somfy.au@somfy.com