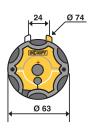

**Star head**6 possibilities to orientate the motor head.

# **Easy installation**

 Available in star head (6 possibilities to orientate the motor head)

# STAR HEAD

SOMFY Pty Limited - ABN 77 003 917 244 - 9/38-46 South St, Rydalmere NSW 2116 - T +61 (0)2 8845 7200 - somfy.au@somfy.com