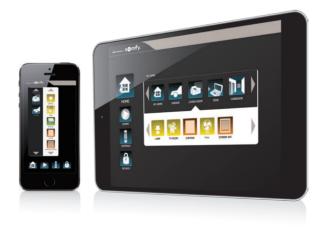

## The TaHoma<sup>™</sup> One Box, the heart of your connected home · · · · ·

The TaHoma™ One home automation system offers convenient control of any Radio Technology Somfy (c) RTS motorised applications, along with RTS enabled lighting devices with a smartphone or tablet. It consists of a simple and discreet box which plugs directly into standard wall outlets and communicates over your home's WiFi network.

The TaHoma™ One app is available for Android and iOS.