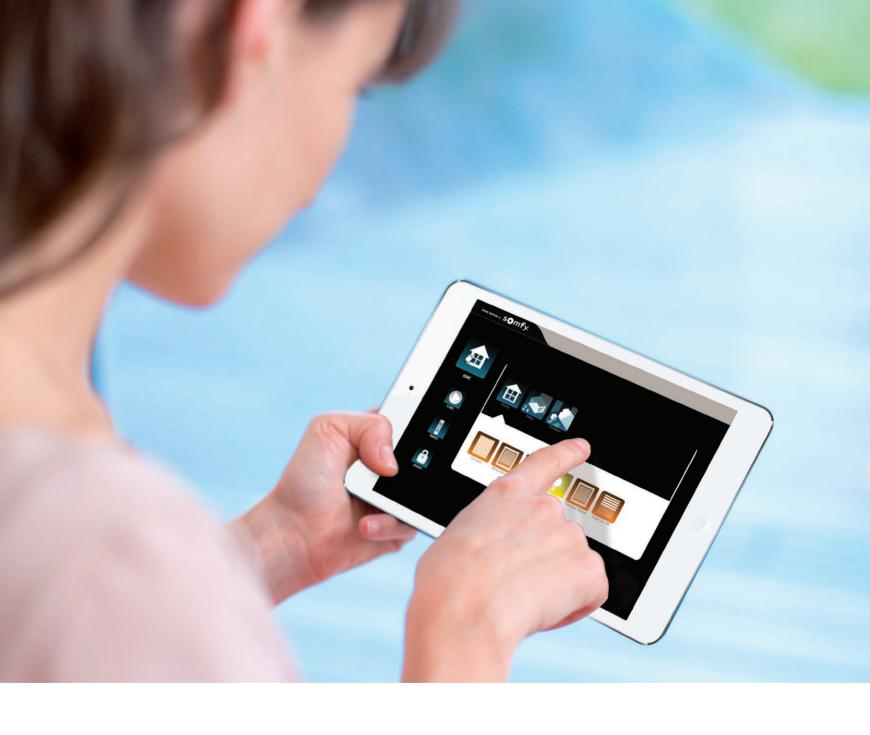

The intuitive and user-friendly interface has been optimised for smartphones and tablets. You can stay connected to your home with ease via the free app which is available for Android and iOS.

Stay connected to your home!

## The TaHoma<sup>™</sup> One Box, the heart of your connected home · · · · ·

The TaHoma™ One home automation system offers convenient control of any Radio Technology Somfy (c) RTS motorised applications, along with RTS enabled lighting devices with a smartphone or tablet. It consists of a simple and discreet box which plugs directly into standard wall outlets and communicates over your home's WiFi network.

The TaHoma™ One app is available for Android and iOS.