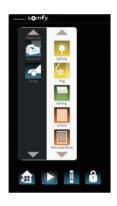

## My Home

Flexibility to control your home

- Shows all the compatible applications in your home at a glance.
- Control your motorised applications with options such as individual or group control.

## My Scenes

Play Your Favourite Scenarios for Maximum Comfort

- With just one touch you can create unique scenarios to match your daily routines and activities.
- Set scenarios to automate your motorised applications and lighting on a seven day schedule so you can effortlessly enjoy their many benefits.

The home automation system allows you to simply control all the applications individually or in groups to create your own unique scenarios to suit your lifestyle.

Customise your interface with these unique icons