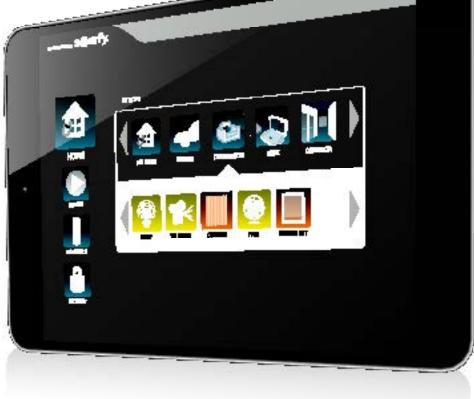

# TaHoma<sup>™</sup> One

The new way to control the home

TaHoma<sup>™</sup> One simplifies control of home equipment. It is a single, intuitive and user-friendly interface to programme and control all home equipments via a smartphone.

# TaHoma<sup>™</sup> One box, technology to live with

## Just 4 menus to

manage all motorised home equipment

#### Home

 Control all compatible devices in your home. Individually or in groups.

#### Scene

- Activate your scenarios at a touch of a button
- Automatically plays scenarios at pre-set time

#### Remote

- Combine and consolidate all of your Infra-red equipments eg TV, air con, audio...
- Personalise universal remote control, including 15 favourite icons

#### Security

Securely monitor your home via IP camera
 Availability to be announced

3