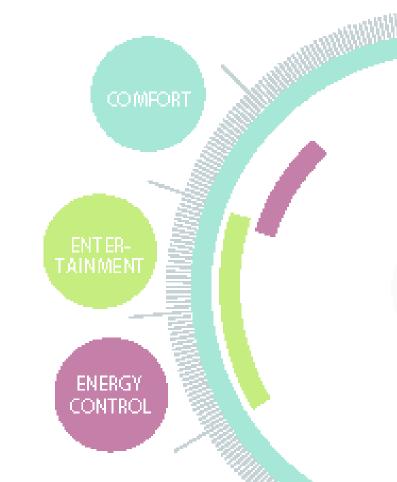

## Just 4 menus to

manage all motorised home equipment

#### Home

 Control all compatible devices in your home. Individually or in groups.

#### Scene

- Activate your scenarios at a touch of a button
- Automatically plays scenarios at pre-set time

#### Remote

- Combine and consolidate all of your Infra-red equipments eg TV, air con, audio...
- Personalise universal remote control, including 15 favourite icons

#### Security

Securely monitor your home via IP camera
 Availability to be announced

3