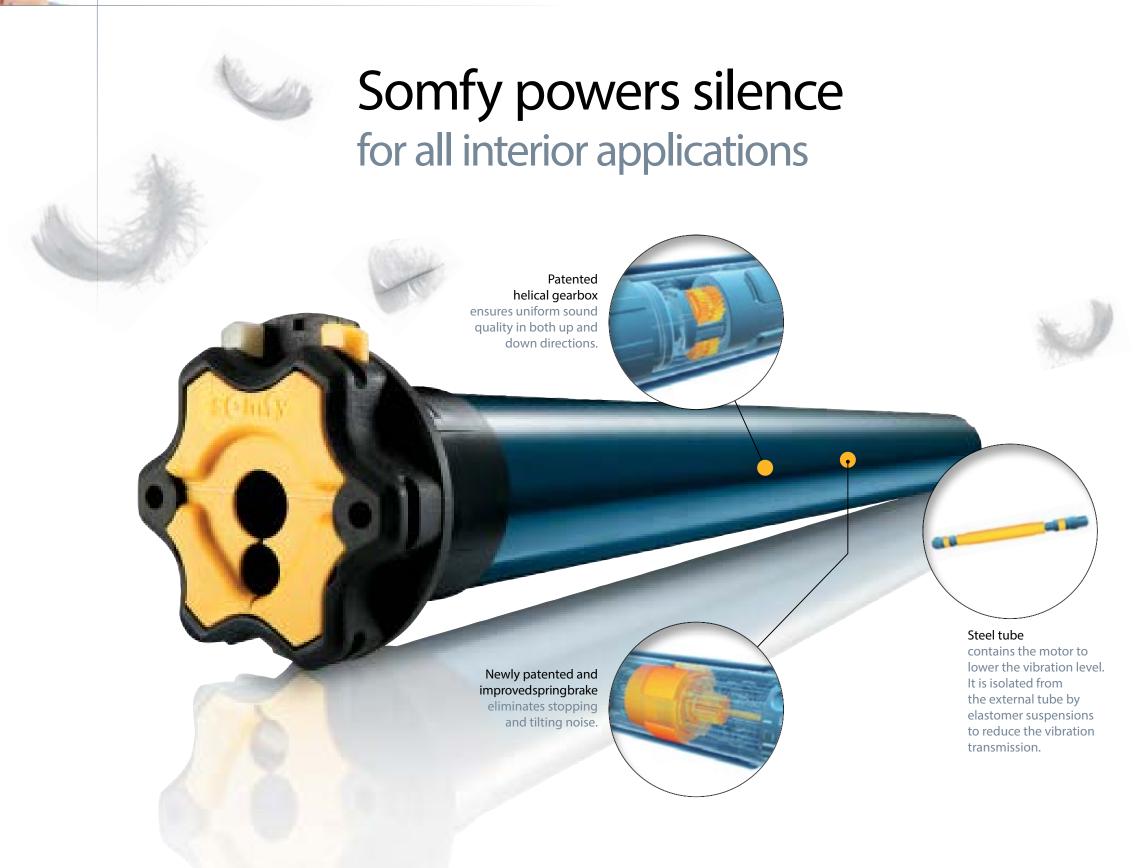

# ULTRA QUIET & ULTRA POWERFUL

Sonesse Ultra, the most powerful and quietest motor on the market

- 6 Nm of power
- A single motor powers up to six shades
- Acoustic performance of less than 38 dB

Sonesse Ultra is packed with innovations and patented technologies to isolate the noise sources and limit the presence of vibrations

- Patented helical gear box
- Patented spring and improved brake
- Steel tube