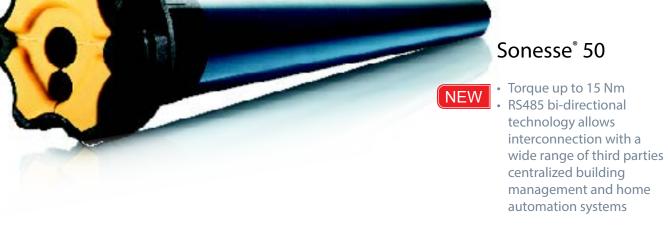

# Sonesse **ULTRA** 50

# ULTRA QUIET & ULTRA POWERFUL

Sonesse Ultra, the most powerful and quietest motor on the market

- 6 Nm of power
- A single motor powers up to six shades
- Acoustic performance of less than 38 dB

Sonesse Ultra is packed with innovations and patented technologies to isolate the noise sources and limit the presence of vibrations

- Patented helical gear box
- Patented spring and improved brake
- Steel tube

## **ULTRA** flexible

Sonesse ULTRA is able to satisfy the needs of a demanding market

- Available in a full range : AC, DC
- Available with most control systems: WT, RTS, RS485
- Designed for all projects : Commercial and residential buildings / New and renovated projects