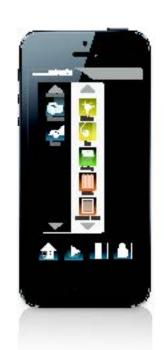

# TaHoma<sup>™</sup> One

The new way to control the home

TaHoma<sup>™</sup> One simplifies control of home equipment. It is a single, intuitive and user-friendly interface to programme and control all home equipments via a smartphone.

# TaHoma<sup>™</sup> One box, technology to live with

## Just 4 menus to

manage all motorised home equipment

#### Home

 Control all compatible devices in your home. Individually or in groups.

#### Scene

- Activate your scenarios at a touch of a button
- Automatically plays scenarios at pre-set time

#### Remote

- Combine and consolidate all of your Infra-red equipments eg TV, air con, audio...
- Personalise universal remote control, including 15 favourite icons

#### Security

Securely monitor your home via IP camera
 Availability to be announced

3