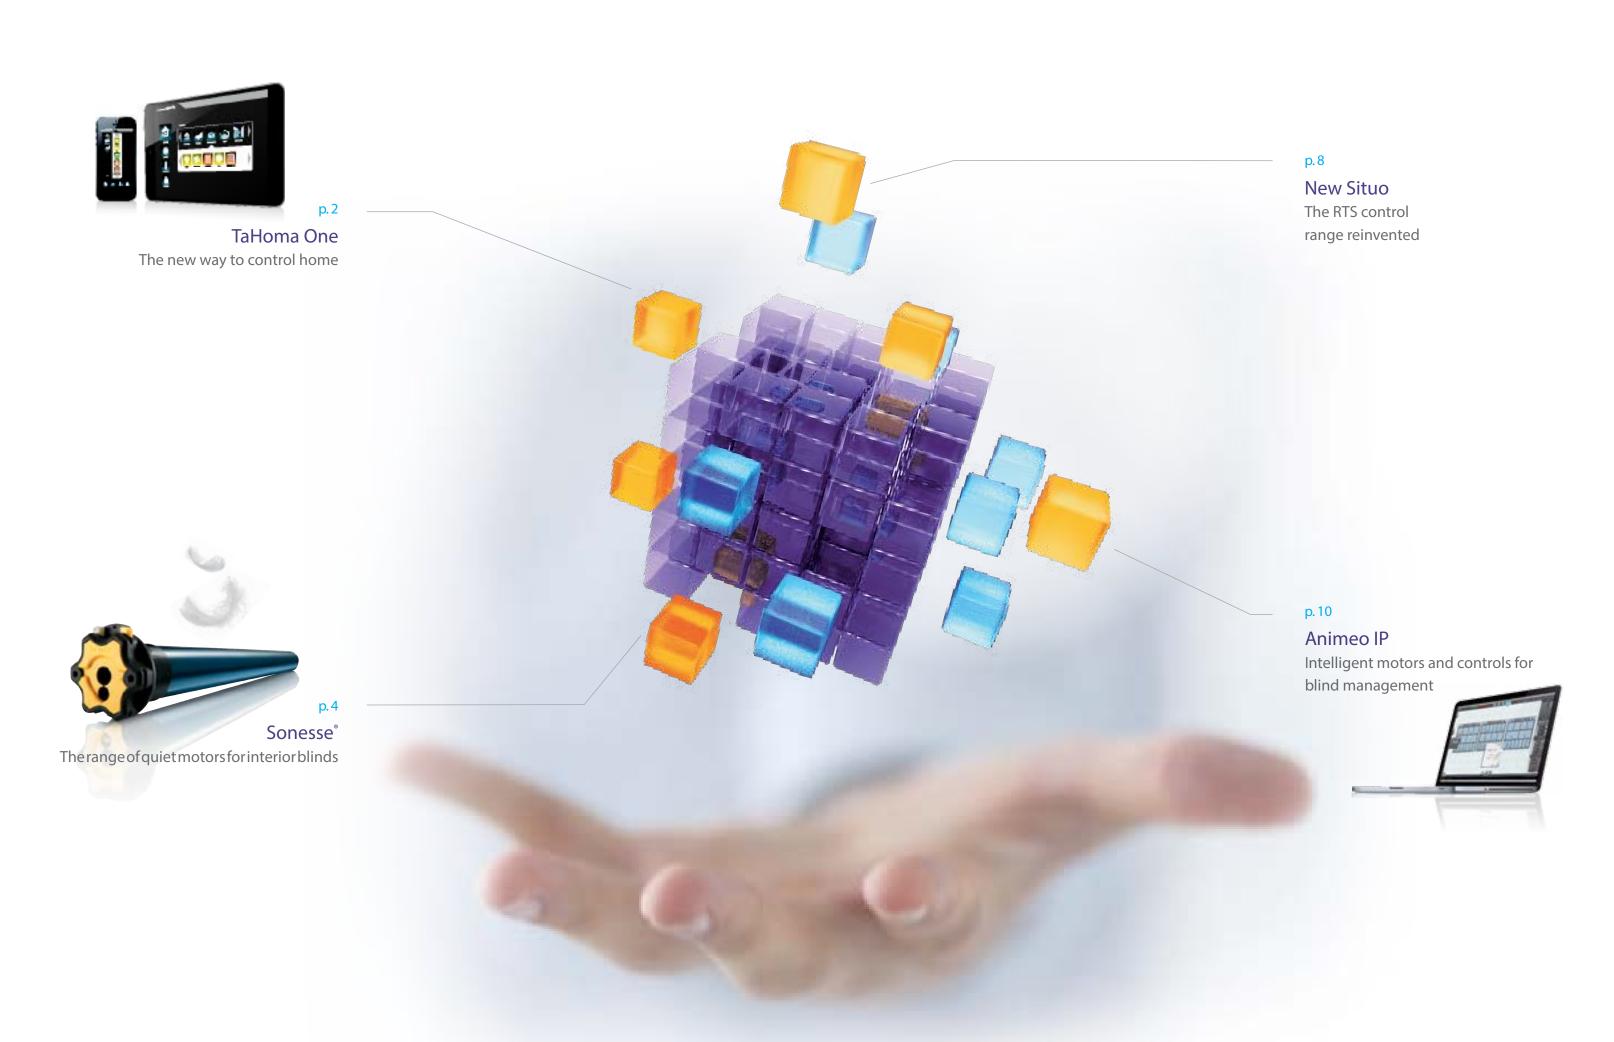

# TaHoma<sup>™</sup> One

The new way to control the home

TaHoma<sup>™</sup> One simplifies control of home equipment. It is a single, intuitive and user-friendly interface to programme and control all home equipments via a smartphone.

# TaHoma<sup>™</sup> One box, technology to live with

## Just 4 menus to

manage all motorised home equipment

# Sonesse®

# Somfydesignedfor **Silence**

As the world leader, Somfy is committed to providing innovation that fulfills user expectations in residential and commercial buildings. With more than 100 million motors sold, Somfy continues to improve the sound quality of its motors providing powerfully smooth and silent movement. It's this added value that's a must for all interior installations.

# New Situo RTS

the RTS Control range reinvented

# animeo IP/RS485