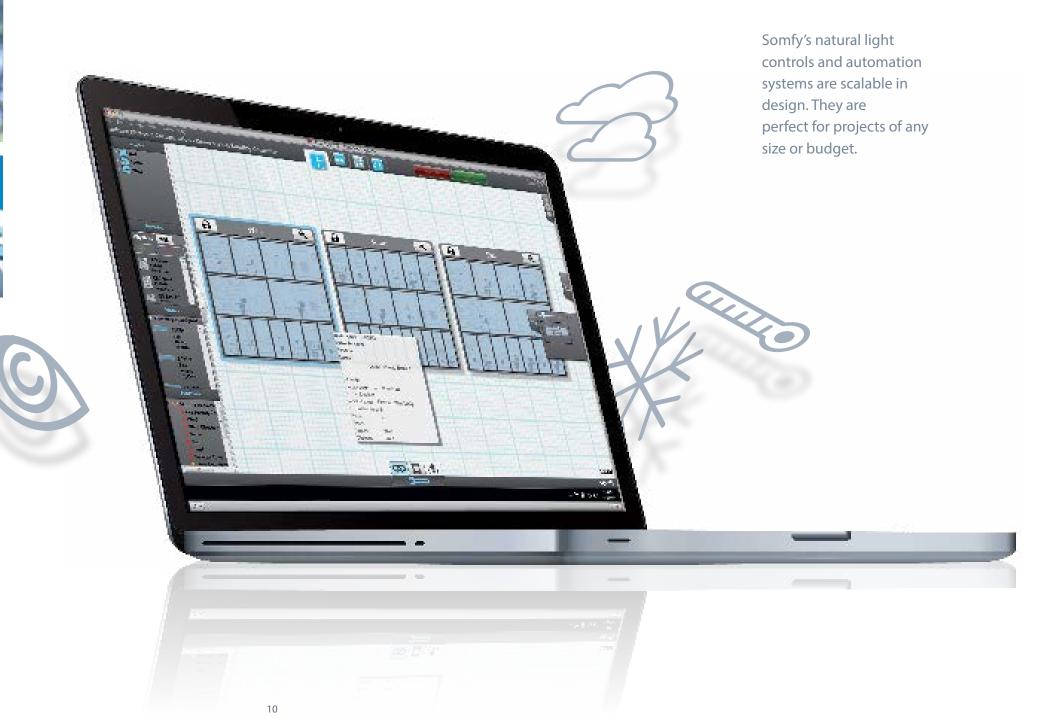

# animeo IP/RS485

# Powerful customisable solutions in line with today's requirements

#### animeo IP/RS485

#### The innovative digital solution

- Standard technology approved in the commercial building sector / Compatible with SDN (Somfy digital network) installation.
- Bi-directional technology: feedback of blinds in real time, simplifying installation and maintenance.
- Flexibility: easy reconfiguration.
  Management per windows, per group or façades no zone limitation.
- Intuitive & connected system programming software: "animeo IP visual configuration software"
- Façade aesthetic Precise blind alignment with multiple positions.
- Occupant comfort: control of blinds through web remote, keeps the hand on automatism.