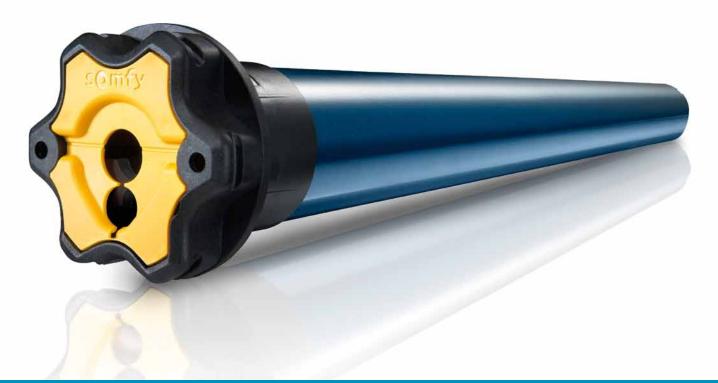

# Sonesse 50 RTS

PRODUCT SPECIFICATIONS

### **Easy Integration**

- Suitable for tubes diameter 47 mm or more (internal diameter)
- Same integration process as LT 50 and Altus 50
- Removable power cable
- Integrated antenna

# A wide range

· Star and round head options available