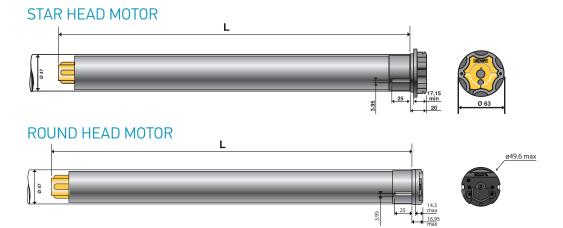

# RECOMMENDED TO SET WITH:

Universal test lead (ref. 9 015 971)

Solar protection functions

Compatible with

**Star head**6 possibilities to orientate the motor head.

**Round head** for reduced dimensions.

# A wide range

· Star and round head options available

### **DIMENSIONS**

| L (mm) | 596 | 646 | 646 |
|--------|-----|-----|-----|

SOMFY Pty Limited - ABN 77 003 917 244 - 9/38-46 South St, Rydalmere NSW 2116 - T +61 (0)2 8845 7200 - somfy.au@somfy.com