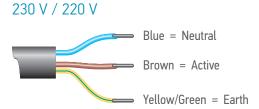

# **TECHNICAL DATA**

| Thermal Time              | 4 minutes      |
|---------------------------|----------------|
| Supply                    | AC             |
| Index protection rating   | IP 44          |
| Limit switch unit         | Electronic     |
| Limit switch capacity     | 300 turns      |
| Temperature working range | -20°C to +60°C |
| Electric insulation       | Class I        |