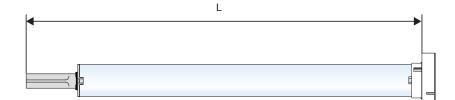

## DIMENSIONS

L1 (mm)

327

SOMFY Pty Limited – ABN 77 003 917 244 – 9/38-46 South St, Rydalmere NSW 2116 – T +61 (0)2 8845 7200 – somfy.au@somfy.com