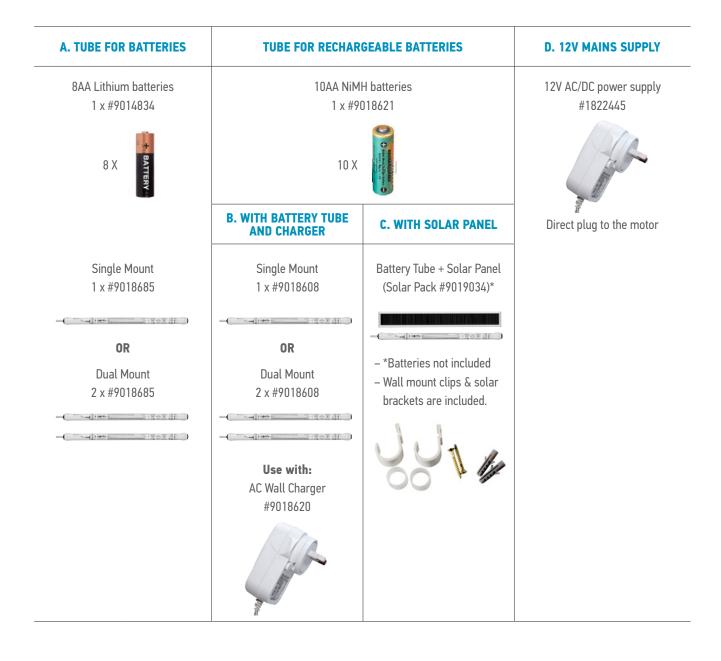

| DC           |
|---------------------------|--------------|
| Index protection rating   | IP30         |
| Limit switch unit         | Electronic   |
| Limit switch capacity     | 110 turns    |
| Temperature working range | 0°C to +60°C |
| Electric insulation       | Class III    |
|                           |              |

#### PERFORMANCES

| Nominal Voltage | 12V DC     |
|-----------------|------------|
| Torque (Nm)     | 1.1        |
| Speed (rpm)     | 28         |
| Radio Frequency | 433.42 MHz |
| Item Number     | 1002459    |
|                 |            |

## DIMENSIONS

L1 (mm)

327







SOMFY Pty Limited – ABN 77 003 917 244 – 9/38-46 South St, Rydalmere NSW 2116 – T +61 (0)2 8845 7200 – somfy.au@somfy.com



# Roll Up 28 RTS

WIREFREE POWER OPTIONS