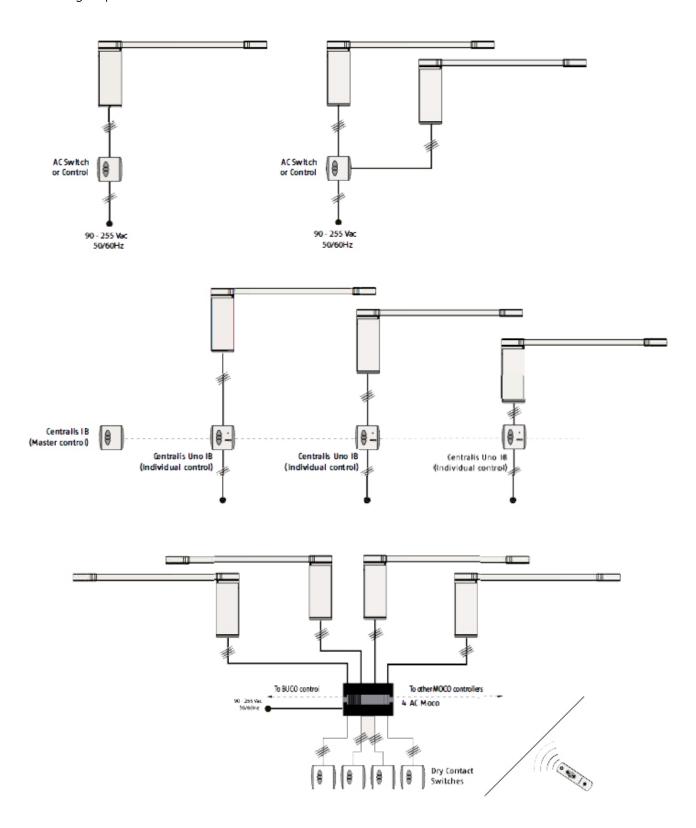

# GLYDEA ULTRA WT - WIRED CONTROL

Individual or group control with AC switch

 $SOMFY\ Pty\ Limited-ABN\ 77\ 003\ 917\ 244-20/38-46\ South\ St,\ Rydalmere\ NSW\ 2116-T+61\ (0)2\ 8845\ 7200-somfy.au@somfy.com$ 

# Glydea Ultra WT - Wired Controls

 $SOMFY\ Pty\ Limited\ -\ ABN\ 77\ 003\ 917\ 244\ -\ 20/38\ -\ 46\ South\ St,\ Rydalmere\ NSW\ 2116\ -\ T\ +\ 61\ (0)2\ 8845\ 7200\ -\ somfy.au@somfy.com$ 

#### ITEM NUMBERS

| Inis Uno                          | 1800490 | Individual control maintained switch                                   |  |
|-----------------------------------|---------|------------------------------------------------------------------------|--|
| Centralis Uno IB                  | 1810208 | Individual AC control with master busline connection                   |  |
| Centralis IB                      | 1810094 | Dry contact switch for busline control                                 |  |
| Chronis IB                        | 1805031 | Timer for master busline control                                       |  |
| 4AC Motor Controller              | 1860049 | Individual control via local DCT switches and master control by Animeo |  |
| RTS Card for 4AC Motor Controller | 1860105 | Allows radio control when using a 4AC Motor Controller                 |  |