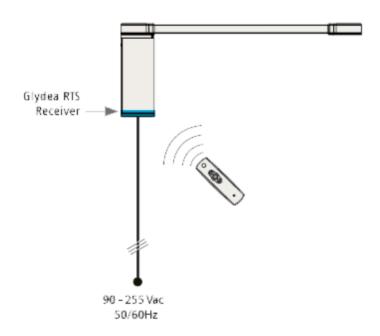

# GLYDEA ULTRA RTS CONTROL

# Individual control with Telis & Situo transmitters and/or wall switches (Glydea Ultra DCT & RTS Motors)

Group and Individual control with Telis & Situo transmitters and/or wall switches (Glydea Ultra DCT & RTS Motors)