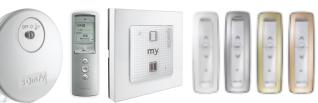

# Individual control with Telis & Situo transmitters and/or wall switches (Glydea Ultra DCT & RTS Motors)

Group and Individual control with Telis & Situo transmitters and/or wall switches (Glydea Ultra DCT & RTS Motors)

# Glydea Ultra RTS Controls

#### ITEM NUMBERS

|                           | Pure    | Silver  | Rose Gold | Gold    | Black   |
|---------------------------|---------|---------|-----------|---------|---------|
| Situo 1 Channel RTS       | 1800459 | 1800460 | 1811431   | 1811432 | _       |
| Situo 2 Channel RTS       | 1811418 | 1811419 | 1811433   | 1811434 | _       |
| Situo 5 Channel RTS       | 1811420 | 1811421 | 1811435   | 1811436 | _       |
| Situo 1 Soliris RTS       | 1800462 | _       | _         | _       | _       |
| Situo 5 Soliris RTS       | 1811464 | _       | _         | _       | _       |
| Telis 6 Chronis RTS       | 1805215 | 1811021 | _         | _       | _       |
| Smoove 1 Open/Close       | 1811011 | _       | _         | _       | 1811009 |
| Thermosunis Indoor WF RTS | 9013708 | _       | _         | _       | _       |