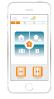

#### OPERATING PRINCIPLE

**RTS Communications** between Connexoon Window RTS and the home's devices.

**Ethernet Communications** between the router and the Connexoon Window RTS device.

**Control from Home** Commands sent from the smartphone via the home's WiFi.

#### Remote Control (3G/4G) Commands sent from the smartphone via the 3G/4G Internet network.