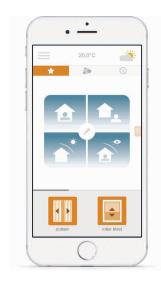

#### Smart home

The App Connexoon Window RTS allows for easy control of Somfy products from anywhere.

## **Individual Control**

Connect up to four smartphone devices, each with individual, personalised control

## **Ambiance Replay**

Register a position for your window coverings and your lights to reproduce your favourite moments

## Centralisation

All of your Somfy RTS solutions in one place, allowing you to open and close with just one touch

## Remote Access

Maximise the many benefits such as energy saving and privacy even when you're away from home

#### Timer

Schedule the opening and closing of your equipment at the time and date of your choice