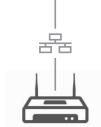

#### OPERATING PRINCIPLE

**RTS Communications** between Connexoon Window RTS and the home's devices.

**Ethernet Communications** between the router and the Connexoon Window RTS device.

**Control from Home** Commands sent from the smartphone via the home's WiFi.