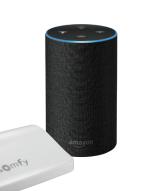

## Voice Control

IFTTT compatibility allows for voice control with third-party voice assistants including Amazon Alexa and Google Assistant.

SOMFY Pty Limited - ABN 77 003 917 244 - 20/38-46 South St, Rydalmere NSW 2116 - T +61 (0)2 8845 7200 - somfy.au@somfy.com