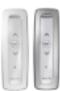

# Individual control with Telis & Situo transmitters and/or wall switches (Glydea Ultra DCT & RTS Motors)

Group and Individual control with Telis & Situo transmitters and/or wall switches (Glydea Ultra DCT & RTS Motors)

# Glydea Ultra RTS Controls

#### ITEM NUMBERS

|                           | Pure    | Silver  | Rose Gold | Gold    | Black   |
|---------------------------|---------|---------|-----------|---------|---------|
| Situo 1 Channel RTS       | 1800459 | 1800460 | 1811431   | 1811432 | _       |
| Situo 2 Channel RTS       | 1811418 | 1811419 | 1811433   | 1811434 | _       |
| Situo 5 Channel RTS       | 1811420 | 1811421 | 1811435   | 1811436 | _       |
| Situo 1 Soliris RTS       | 1800462 | _       | _         | _       | _       |
| Situo 5 Soliris RTS       | 1811464 | _       | _         | _       | _       |
| Telis 6 Chronis RTS       | 1805215 | 1811021 | _         | _       | _       |
| Smoove 1 Open/Close       | 1811011 | _       | _         | _       | 1811009 |
| Thermosunis Indoor WF RTS | 9013708 | _       | _         | _       | _       |