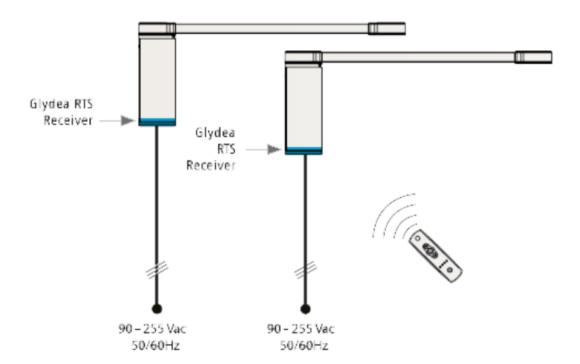

# GLYDEA ULTRA RTS CONTROL

# Individual control with Telis & Situo transmitters and/or wall switches (Glydea Ultra DCT & RTS Motors)

Group and Individual control with Telis & Situo transmitters and/or wall switches (Glydea Ultra DCT & RTS Motors)