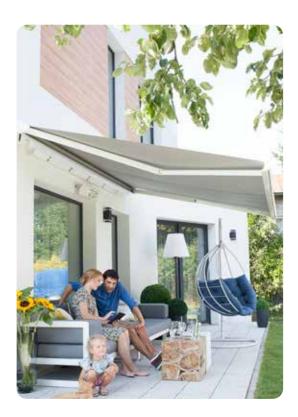

# **Awnings**

Take full advantage of your outdoor space all year-round with a Somfy-motorised awning.

Enjoy the flexibility of temporary protection from the sun without the commitment or cost of a permanent structure.

Combine the sleek and attractive aesthetic of an awning with the ability to expand or retract at the touch of a button.

Awnings are available in a seemingly endless array of fabrics and there are many options to prioritise — weather-proofing, UV-resistance, strength, durability, shade provision and aesthetics all come into play. Awnings come in three styles — Folding arm awning, Semi-cassette awning and Full-cassette awning.