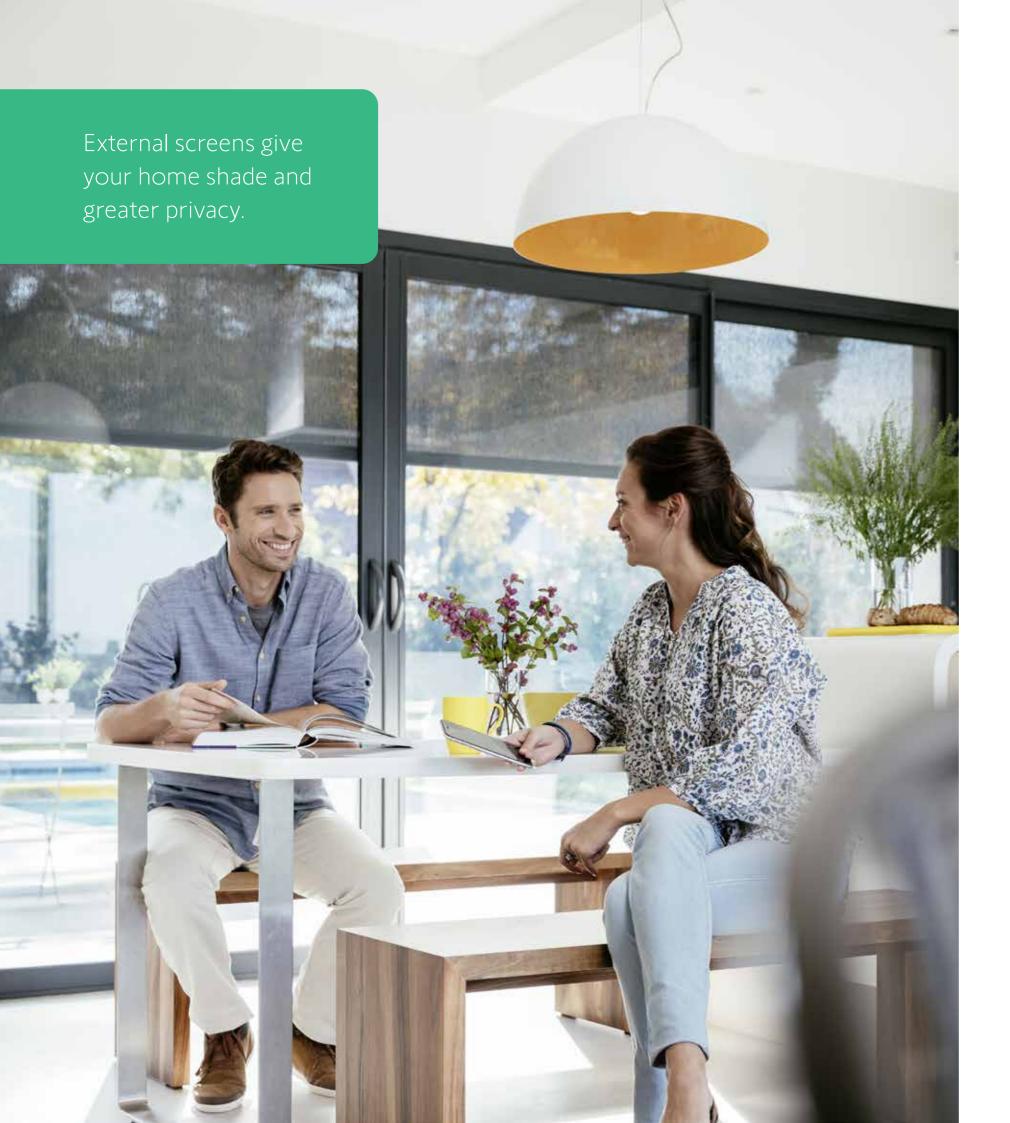

# Vertical screens

As we embrace an open plan lifestyle, the line between indoors and out becomes less defined. Extend your home the easy way with exterior vertical screens.

Vertical screens are not only great for covering your windows, but can be utilised to transform your outdoor space into an outdoor room, protected from the external elements including weather and insects.

The benefit of external screens is that they stop the heat and cold from entering your home before they reach your windows.

- Are visually appealing and add sophistication to any home
- · Are available with or without a headbox
- Smart obstacle detection they will stop automatically if an obstacle is detected
- Auto learning function to ensure fabric self tensioning, protect the fabric and ensure high quality finish
- Remove the need for handles, chains or cords with manual override feature on CSI motors
- Can be fitted with a sun sensor and will close automatically if the sunlight becomes strong
- Are also compatible with a wind sensor that automatically raises the vertical screen in strong winds to prevent the fabric tearing
- Can be operated by the Smoove wall mounted unit, by remote control, via the Connexoon Window RTS app or with voice control