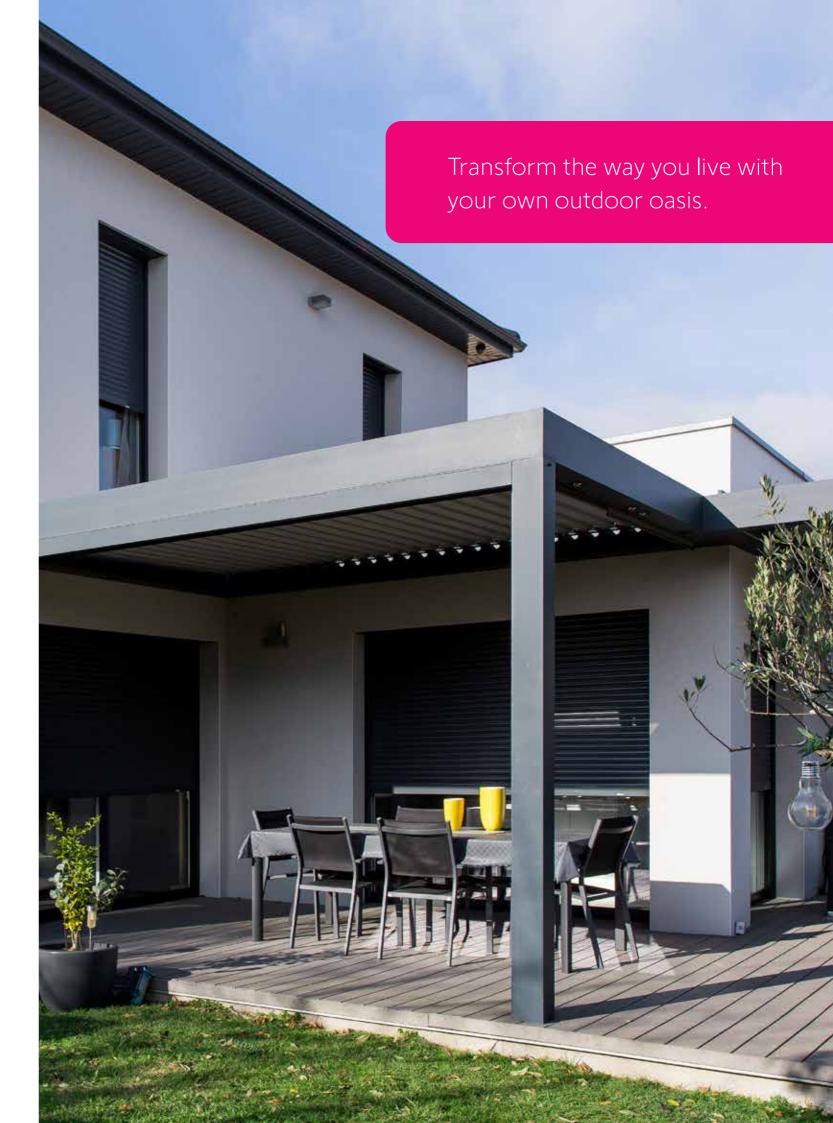

Improve your home's security, privacy, sound insulation and energy efficiency with Somfy's external automated solutions for **external**Venetian blinds, roller shutters and exterior vertical screens.

Extend your home and enjoy the modern home's 'outdoor room' with our **awning** and **pergola** motorisation solutions.

# Pergolas

Pergolas and fabric roof systems are transforming our backyards with the concept of the 'outdoor room' — an outdoor entertaining space that becomes an extension of our home and our lifestyle. Our motorised solutions will allow you to enjoy your outdoor space all year-round.

Pergolas are easy to install, less costly than a verandah and are stronger than a retractable folding arm awning. They can be customised to suit virtually any outdoor space and are seen as a new level of luxury in outdoor living.

Your Somfy Expert retailer will share all the options for a pergola with you, and help you to create your own outdoor oasis.

- Can be used with a sun sensor
  to automatically close vertical
  blinds on the pergola when the sun
  becomes strong to protect plants or
  outdoor furniture
- Are compatible with a wind sensor to retract automatically if it becomes windy
- Can incorporate lighting and heating control in the pergola, garden or pool