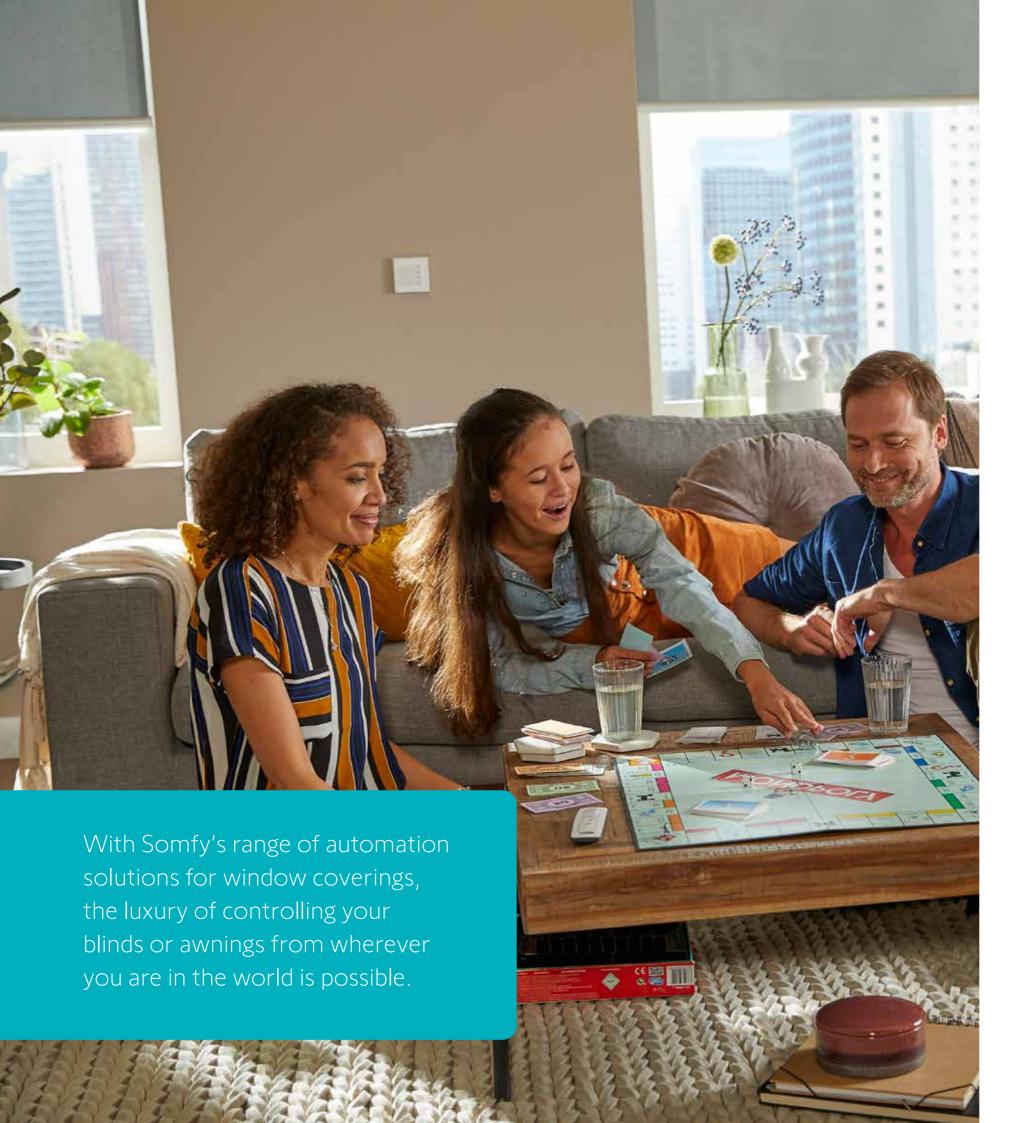

### **Home Protection**

When you leave home, you no longer need to remember to close all the blinds or retract your awning, thanks to Somfy's timers and sensors.

Relax and ensure peace of mind while on holiday with presence simulation and the ability to control your window coverings from wherever you are in the world, right from your smartphone.

The flexibility of Somfy's solutions allows you to set your window coverings to automatically open or close via timers and schedules, or using sun, wind and temperature sensors to automatically adjust your window coverings according to the weather. With the latest available technology, consider installing sun or wind sensors which will automatically adjust your chosen window covering if the weather turns.