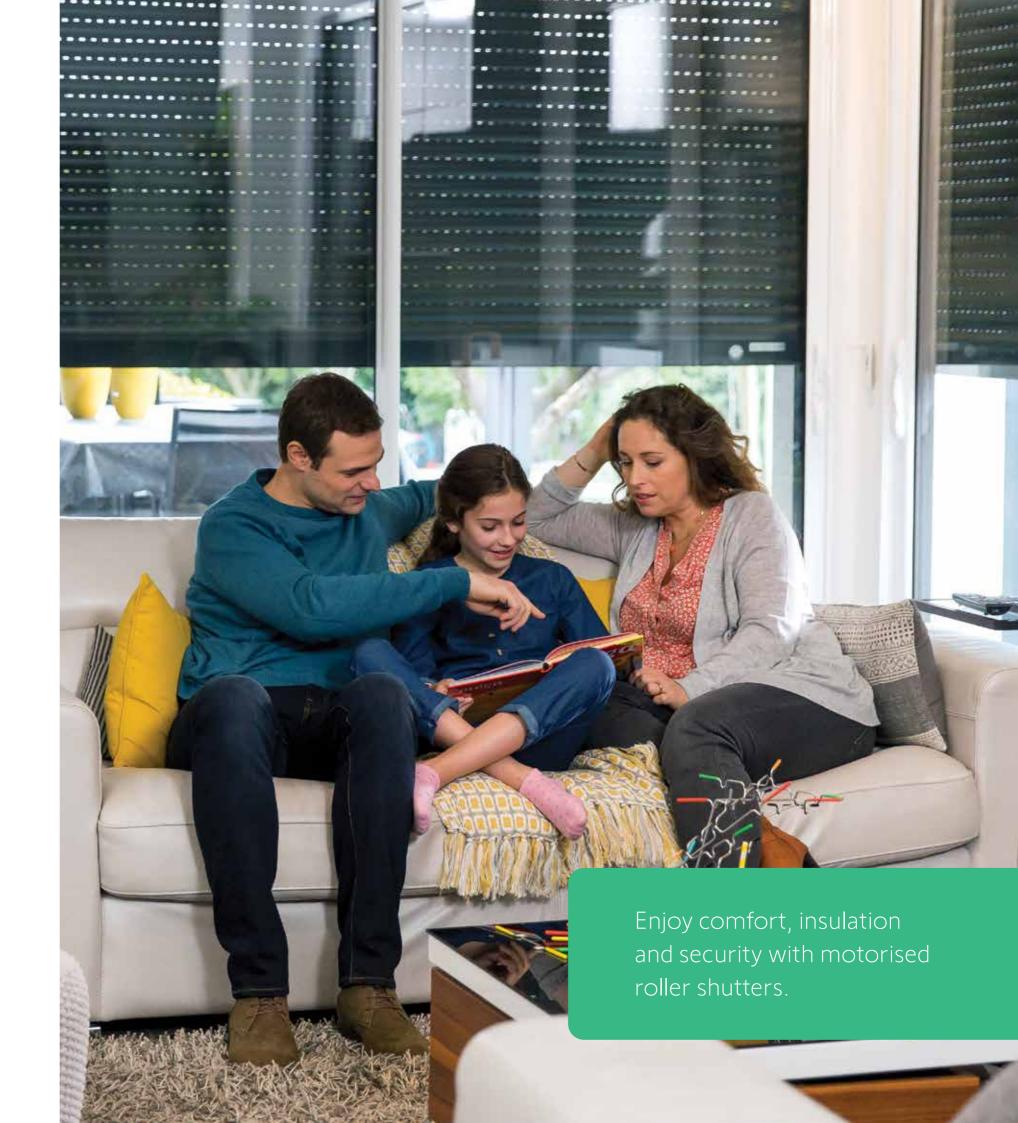

# Roller shutters

Roller shutters provide excellent security, privacy and shade, and reduce external noise, making them an excellent choice for today's busy urban living or for the home which is exposed to the elements.

There are many different types of roller shutters. The choice of slat type, slat size and material will depend on your priorities — talk to your Somfy Expert retailer about which is best for your home in terms of security, noise reduction and energy efficiency.

If your home is already fitted with handle-operated roller shutters these can be motorised.

- Obstacle detection they will stop automatically if an obstacle is detected, including frost when used with rigid links
- Settings are automatically maintained so that the shutter opens and closes perfectly every time
- Are tamper resistant when lowered and security can be further enhanced by fitting the roller shutter with rigid links which provide up to 100 kg resistance to lifting
- Improve energy efficiency by keeping your house cool in summer and warm in winter
   heat and cold is stopped before it reaches
- Are available in a range of different colours to suit every façade
- Can be operated by the Smoove wall mounted unit, by remote control, via the Connexoon Window RTS app or with voice control