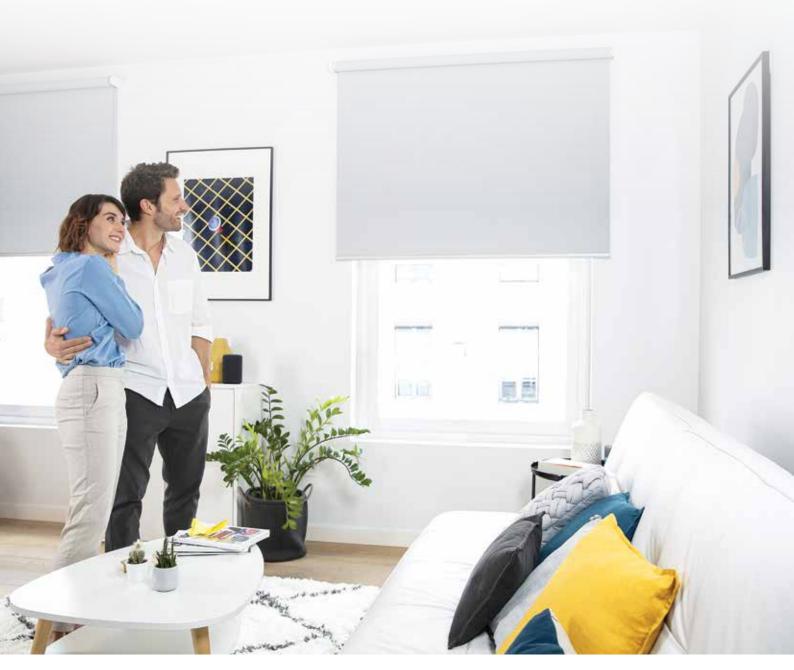

### **Connected Home**

Imagine closing the blinds in your bedroom each night at the touch of a button and being woken by gentle sunlight in the morning, at a scheduled time that suits you.

Enjoy the complete smart home experience with hands-free control using Google Nest and Amazon Echo with IFTTT. Watch your home spring into action without having to lift a finger.

### **Home Protection**

When you leave home, you no longer need to remember to close all the blinds or retract your awning, thanks to Somfy's timers and sensors.

Relax and ensure peace of mind while on holiday with presence simulation and the ability to control your window coverings from wherever you are in the world, right from your smartphone.

### **Energy Savings**

Heat and cool your home naturally with motorised window coverings. Utilise schedules or sensors to keep the heat out in summer and let the warmth in during winter, and reduce the pressure on your heating and cooling systems all-year round!