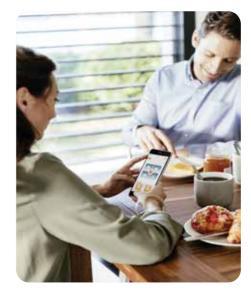

# Control your home the **smart way** with Somfy

The convenience and simplicity of tomorrow's home is available today. Experience an intelligent home where you can control your automated window coverings and lighting with ease.

The simplest way to control your Somfy-powered solutions is with your smartphone, allowing you to maximise the many benefits they provide: natural light, privacy and convenience.

You can now control your solutions from wherever you are in the world, or set schedules to let them do the work for you.