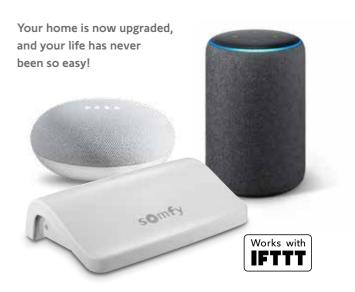

### **Connected Home**

Imagine closing the blinds in your bedroom each night at the touch of a button and being woken by gentle sunlight in the morning, at a scheduled time that suits you.

Enjoy the complete smart home experience with hands-free control using Google Nest and Amazon Echo with IFTTT. Watch your home spring into action without having to lift a finger.

### **Voice Control**

Enjoy the complete smart home experience with voice control. Using **IFTTT** (If This, Then That), revel in hands-free control of your window coverings with simple voice commands to your Amazon Echo or Google Nest device.

"Alexa, trigger movie time!"

"Ok Google, let's party!"

All your RTS products can be controlled using your voice or pre-set automations in the IFTTT app. Watch your home spring into action without having to lift a finger.